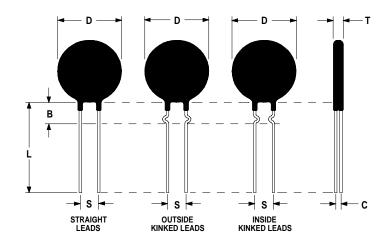

## **Mechanical Specifications:**

| D                | $20.0 \pm 1.0 \text{ mm}$  |
|------------------|----------------------------|
| T                | $5.0 \pm 0.2 \text{ mm}$   |
| Lead Diameter    | $1.0 \pm 0.1 \text{ mm}$   |
| S                | $7.8 \pm 2.0 \text{ mm}$   |
| L                | $38.0 \pm 9.0 \text{ mm}$  |
| Straight Leads   | $5.0 \pm 1.0 \text{ mm}$   |
| Coating Run Down |                            |
| В                | $11.5 \pm 3.50 \text{ mm}$ |
| С                | $3.82 \pm 1.0 \text{ mm}$  |
|                  |                            |